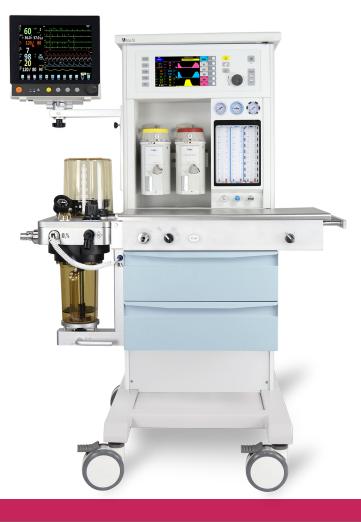

# Atlas N3 Vet

#### Anesthesia Machine

- 8.4"TFT screen.
- User friendly design interface.
- Tidal volume 5~1500 ml .
- Up to 4 flow tubes for 2 gas.
- Metallic material of breathing circuit.
- By-pass Tech for soda lime canister.
- Integrated breathing circuit with built-in heater.
- Highly visible ACGO.