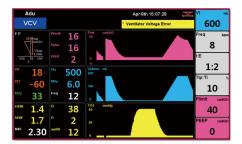

#### Superior ventilator

Fresh gas, compliance and leakage compensation VCV,PCV, PSV, SIMV, ACGO, Manual ventilation modes Alarms of incorrect installation of breathing system and soda lime canister.