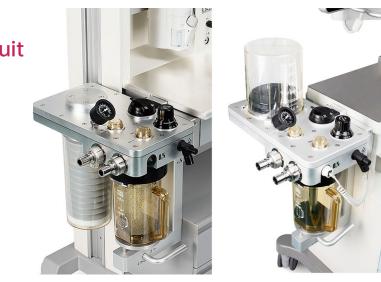

#### Pediatrics applicable breathing circuit

Autoclavable Metallic and PPSU material. Featured with stable pressuretightness. Visual observation bellows. Breathing system with upward or downward bellows.

### **Exellent CO2 absorber**

One-hand operation designed CO2 absorber. By-Pass design ensures savely to renew it during operation. Canister on-line detector. Autoclavable PPSU material (up to 134°C).

8.4" Screen display